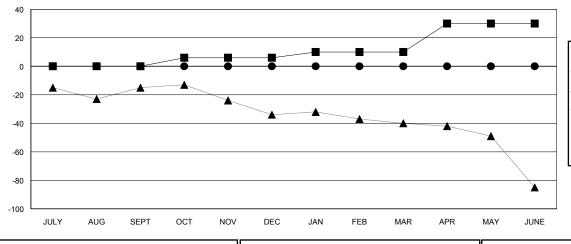

## GOALS AND ACTUAL MEMBERS CUMULATIVE

| - ■ - MEMBER GROWTH NET GOAL      |  |
|-----------------------------------|--|
| - ● - MEMBER GROWTH ACTUAL        |  |
| - ▲ - LAST YEAR MEMBERSHIP ACTUAL |  |
|                                   |  |
|                                   |  |
|                                   |  |